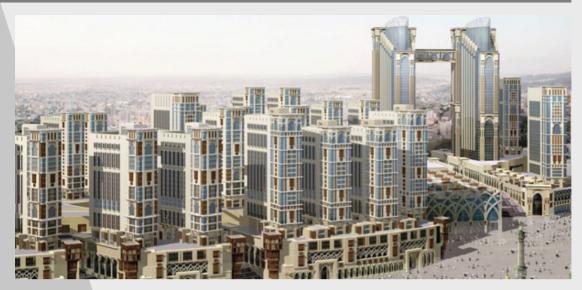

## JABAL OMAR PROJECT - MECCA

This huge investment in Mecca will result in 40 residential towers to accommodate 160,000 Islamic pilgrims, and a prayer area for 200,000 worshippers.

More than 600 properties have been approved for the project, which involves constructing two five-star hotels with 935 rooms, and six three-star hotels comprising 1,255 rooms, across an area spanning 244,800 sq m. Residential buildings reaching 20 storeys to accommodate 100,000 people, 520 restaurants and 4,360 commercial and retail units are also being built.

When finished, the development will have air conditioned plazas for 100,000 worshippers, open courtyards for 120,000 people and a car park that can accommodate 10,000 vehicles.

BLE in conjunction with our local partners from Energy International were asked to design and install fire curtains to be discrete yet provide protection to the buildings and within the requirements of international standards.